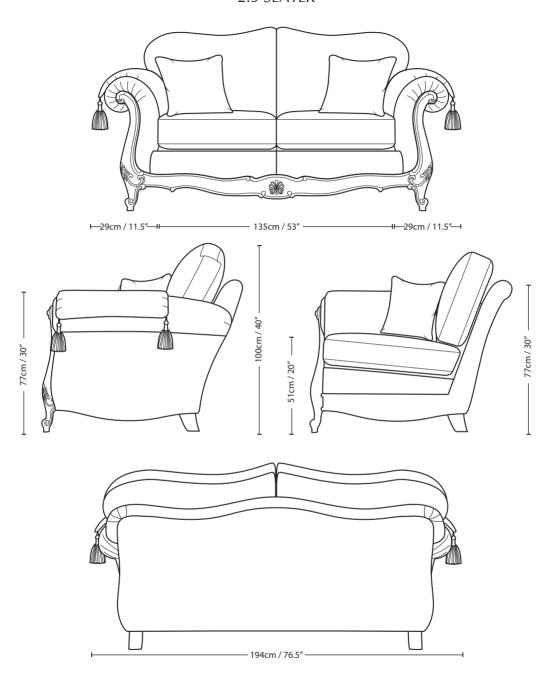

## **FLORENCE**

2.5 SEATER

| Overall     | Overall       | Overall    | Arm        | Back Height | Seat       | Arm          | Inside Width | Seat Depth  | Seat Depth  |
|-------------|---------------|------------|------------|-------------|------------|--------------|--------------|-------------|-------------|
| Height      | Width         | Depth      | Height     | of Frame    | Height     | Width        | Arm to Arm   | to Cushions | no Cushions |
| 100cm / 40" | 194cm / 76.5" | 99cm / 39" | 77cm / 30" | 77cm / 30"  | 51cm / 20" | 29cm / 11.5" | 135cm / 53"  | 58cm / 23"  | 74cm / 29"  |